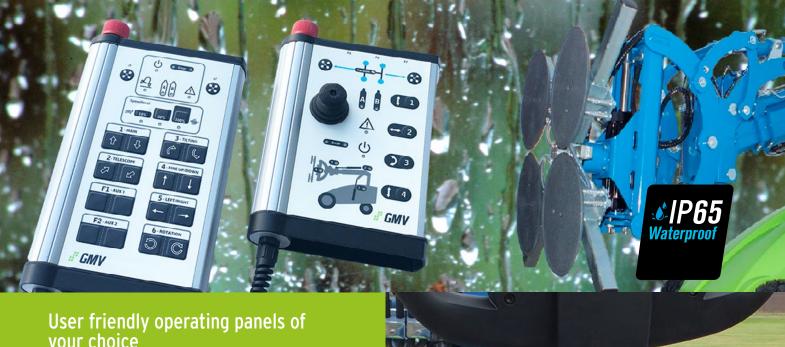

# Winlet - Superior usability

your choice

Choose between two different types of operating panels for your Winlet:

- 1. MAC (Multi Axis Control), which allows controlling of adjust the speed at the levels: 10 % - 50 % - 100 %.
- 2. PSAC (Proportional Single Axis Control), the traditional Winlet controls, where one function is operated step-less.

recommend our radio remote control.

All operating panels are waterproof, according to the IP65 regulations.