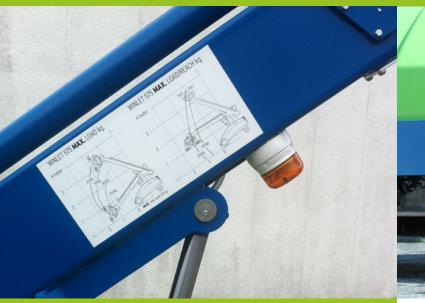

#### LIFTING DIAGRAM MAX. LOAD 1.000 KG

GMV A/S | www.winlet.dk 23

<sup>\*</sup> The dimensions are indicative and may vary +/- 10mm. The photographs and/or drawings in this document are for illustrative purposes only.