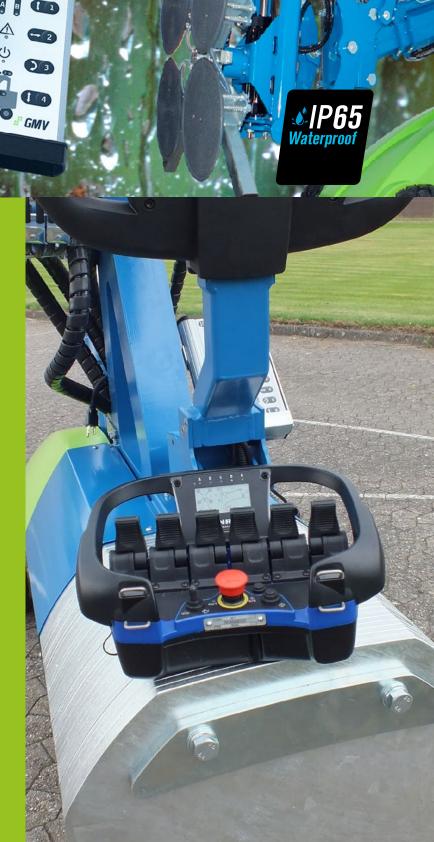

# Winlet - Superior usability

your choice

Choose between two different types of operating panels for your Winlet:

- 1. MAC (Multi Axis Control), which allows controlling of adjust the speed at the levels: 10 % - 50 % - 100 %.
- 2. PSAC (Proportional Single Axis Control), the traditional Winlet controls, where one function is operated step-less.

recommend our radio remote control.

All operating panels are waterproof, according to the IP65 regulations.