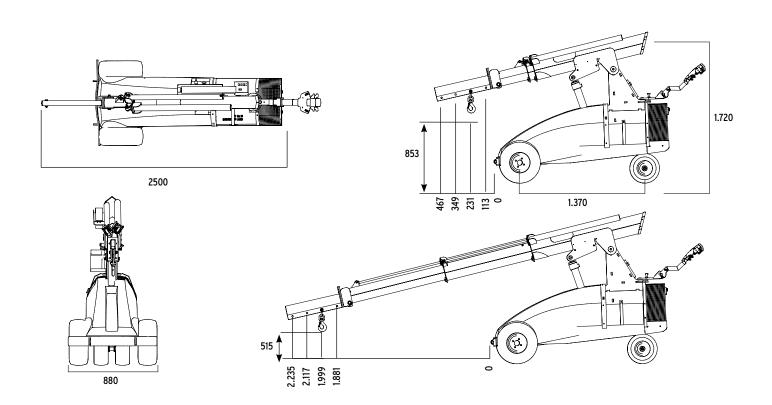

#### SPECIFICATIONS\*

| EXTERNAL LENGTH                              | 2.500 MM   |
|----------------------------------------------|------------|
| EXTERNAL WIDTH                               | 880 MM     |
| MAX LIFTING CAPACITY                         | 1.000 KG   |
| MAX LIFTING HEIGHT                           | 4.000 MM   |
| MAX SPEED                                    | 0-4.2 KPH  |
| TOTAL WEIGHT excl. counterweights            | 1.050 KG   |
| TOTAL WEIGHT incl. counterweights            | 1.325 KG   |
| BATTERIES                                    | 2 x 150 AH |
| OPERATING HOURS - On fully charged batteries | 12 HOURS   |
| CHARGING TIME                                | 8-10 HOURS |