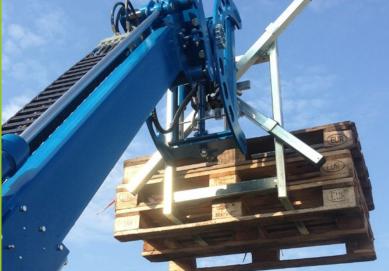

#### Make the most of your Winlet

Winlet comes with a wide range of accessories. Here is a few of our most popular items:

- · LIFTING FORK & LIFTING HOOK
  - for lifting of pallets or with straps
- · LIFTING SLING
  - for lifting the Winlet by crane
- · SHUT-OFF VALVES
  - on suction cups
- QUICK CONNECTORS
  - on suction cups or main supply
- · EXTENSION OF THE BEAMS
  - customized cross and main beams
- · RADIO REMOTE CONTROL
- · QUICK SHIFT FOR TELEHANDLER