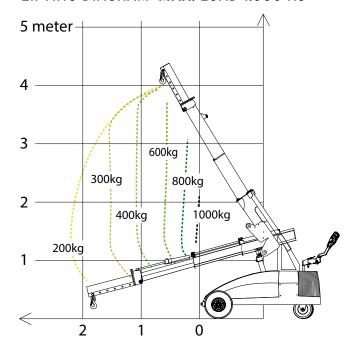

#### LIFTING DIAGRAM MAX. LOAD 1.000 KG

GMV A/S | www.winlet.dk 23

<sup>\*</sup> The dimensions are indicative and may vary +/- 10mm. The photographs and/or drawings in this document are for illustrative purposes only.