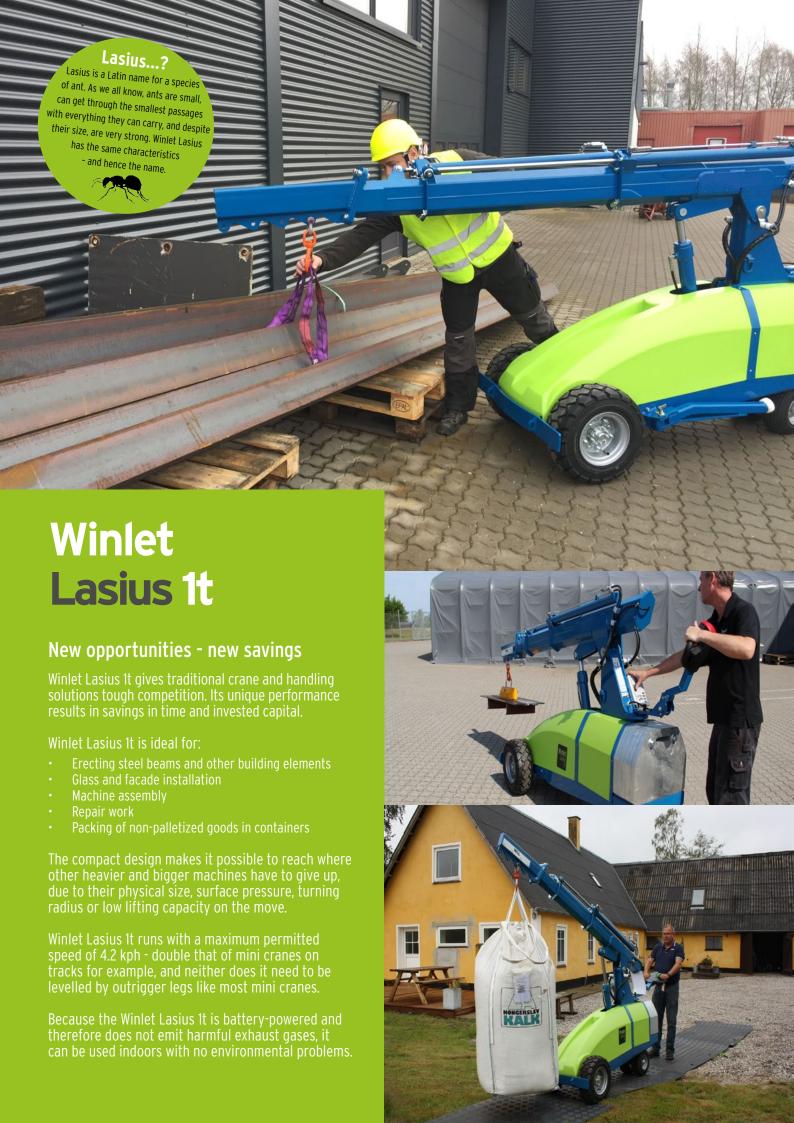

# Winlet Lasius 1t

#### SPECIFICATIONS\*

| EXTERNAL LENGTH                              | 2.500 MM   |
|----------------------------------------------|------------|
| EXTERNAL WIDTH                               | 880 MM     |
| MAX LIFTING CAPACITY                         | 1.000 KG   |
| MAX LIFTING HEIGHT                           | 4.000 MM   |
| MAX SPEED                                    | 0-4.2 KPH  |
| TOTAL WEIGHT excl. counterweights            | 1.050 KG   |
| TOTAL WEIGHT incl. counterweights            | 1.325 KG   |
| BATTERIES                                    | 2 x 150 AH |
| OPERATING HOURS - On fully charged batteries | 12 HOURS   |
| CHARGING TIME                                | 8-10 HOURS |

#### LIFTING DIAGRAM MAX. LOAD 1.000 KG





GMV A/S | www.winlet.dk 23