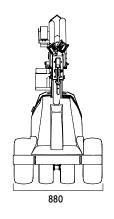

## SPECIFICATIONS\*

| EXTERNAL LENGTH                              | 2.420 MM   |
|----------------------------------------------|------------|
| EXTERNAL WIDTH                               | 880 MM     |
| MAX LIFTING CAPACITY                         | 1.500 KG   |
| MAX LIFTING HEIGHT                           | 4.240 MM   |
| MAX SPEED                                    | 0-4.2 KPH  |
| TOTAL WEIGHT excl. counterweights            | 1.082 KG   |
| TOTAL WEIGHT incl. counterweights            | 1.535 KG   |
| BATTERIES                                    | 2 x 150 AH |
| OPERATING HOURS - On fully charged batteries | 12 HOURS   |
| CHARGING TIME                                | 8-10 HOURS |