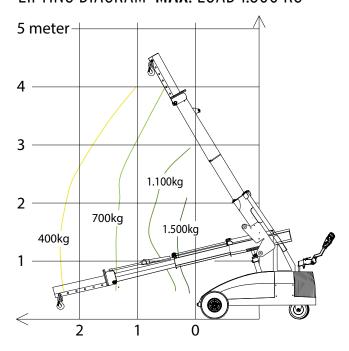

## LIFTING DIAGRAM MAX. LOAD 1.500 KG

<sup>\*</sup> The dimensions are indicative and may vary +/- 10mm. The photographs and/or drawings in this document are for illustrative purposes only.

GMV A/S | www.winlet.dk 25