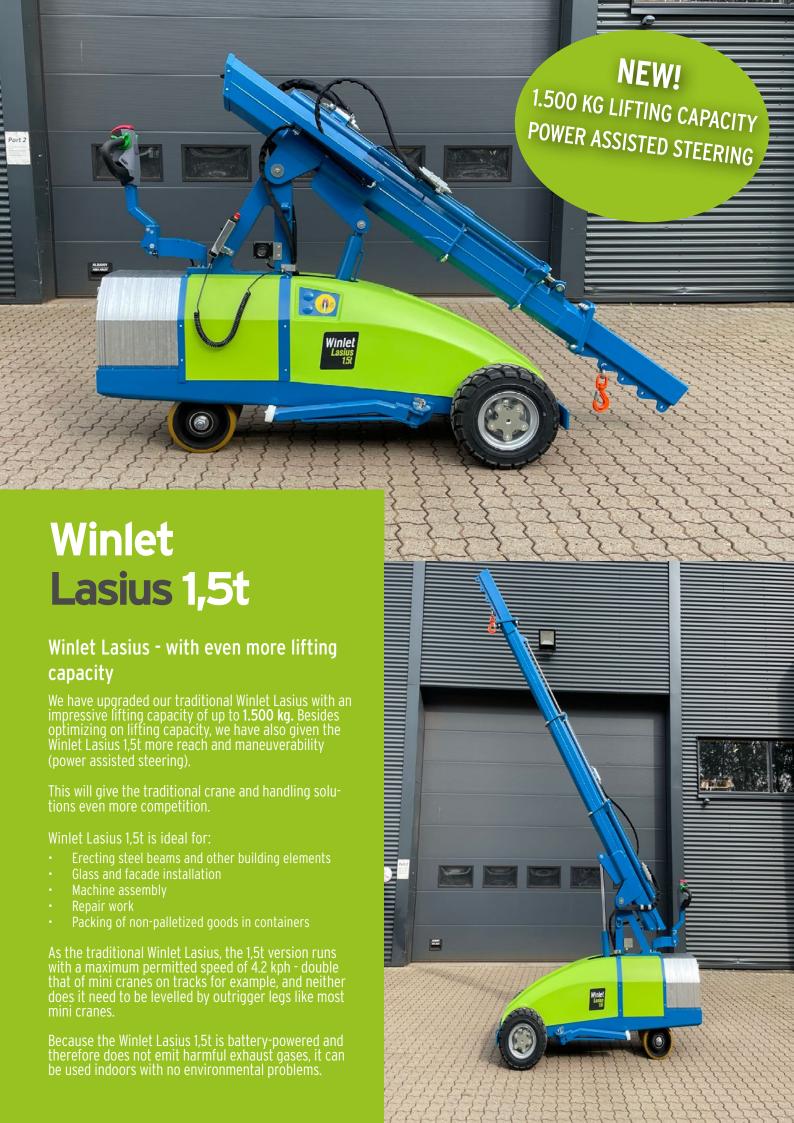

## Winlet Lasius 1,5t

## SPECIFICATIONS\*

| EXTERNAL LENGTH                              | 2.420 MM   |
|----------------------------------------------|------------|
| EXTERNAL WIDTH                               | 880 MM     |
| MAX LIFTING CAPACITY                         | 1.500 KG   |
| MAX LIFTING HEIGHT                           | 4.240 MM   |
| MAX SPEED                                    | 0-4.2 KPH  |
| TOTAL WEIGHT excl. counterweights            | 1.082 KG   |
| TOTAL WEIGHT incl. counterweights            | 1.535 KG   |
| BATTERIES                                    | 2 x 150 AH |
| OPERATING HOURS - On fully charged batteries | 12 HOURS   |
| CHARGING TIME                                | 8-10 HOURS |

## LIFTING DIAGRAM MAX. LOAD 1.500 KG











<sup>\*</sup> The dime