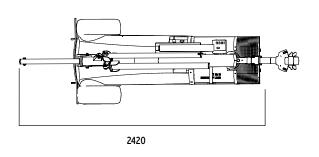

## SPECIFICATIONS\*

| EXTERNAL LENGTH                              | 2.420 MM   |
|----------------------------------------------|------------|
| EXTERNAL WIDTH                               | 880 MM     |
| MAX LIFTING CAPACITY                         | 1.500 KG   |
| MAX LIFTING HEIGHT                           | 4.240 MM   |
| MAX SPEED                                    | 0-4.2 KPH  |
| TOTAL WEIGHT excl. counterweights            | 1.082 KG   |
| TOTAL WEIGHT incl. counterweights            | 1.535 KG   |
| BATTERIES                                    | 2 x 150 AH |
| OPERATING HOURS - On fully charged batteries | 12 HOURS   |
| CHARGING TIME                                | 8-10 HOURS |