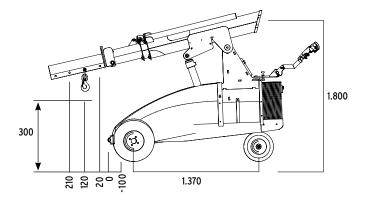

## SPECIFICATIONS\*

| EXTERNAL LENGTH                              | 2.420 MM   |
|----------------------------------------------|------------|
| EXTERNAL WIDTH                               | 880 MM     |
| MAX LIFTING CAPACITY                         | 1.500 KG   |
| MAX LIFTING HEIGHT                           | 4.240 MM   |
| MAX SPEED                                    | 0-4.2 KPH  |
| TOTAL WEIGHT excl. counterweights            | 1.082 KG   |
| TOTAL WEIGHT incl. counterweights            | 1.535 KG   |
| BATTERIES                                    | 2 x 150 AH |
| OPERATING HOURS - On fully charged batteries | 12 HOURS   |
| CHARGING TIME                                | 8-10 HOURS |