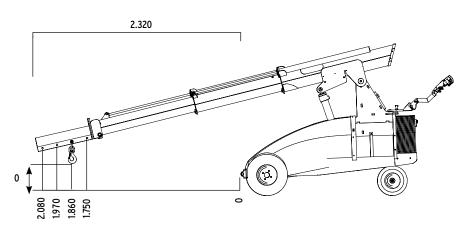

## LIFTING DIAGRAM MAX. LOAD 1.500 KG

<sup>\*</sup> The dimensions are indicative and may vary +/- 10mm. The photographs and/or drawings in this document are for illustrative purposes only.

GMV A/S | www.winlet.dk 25